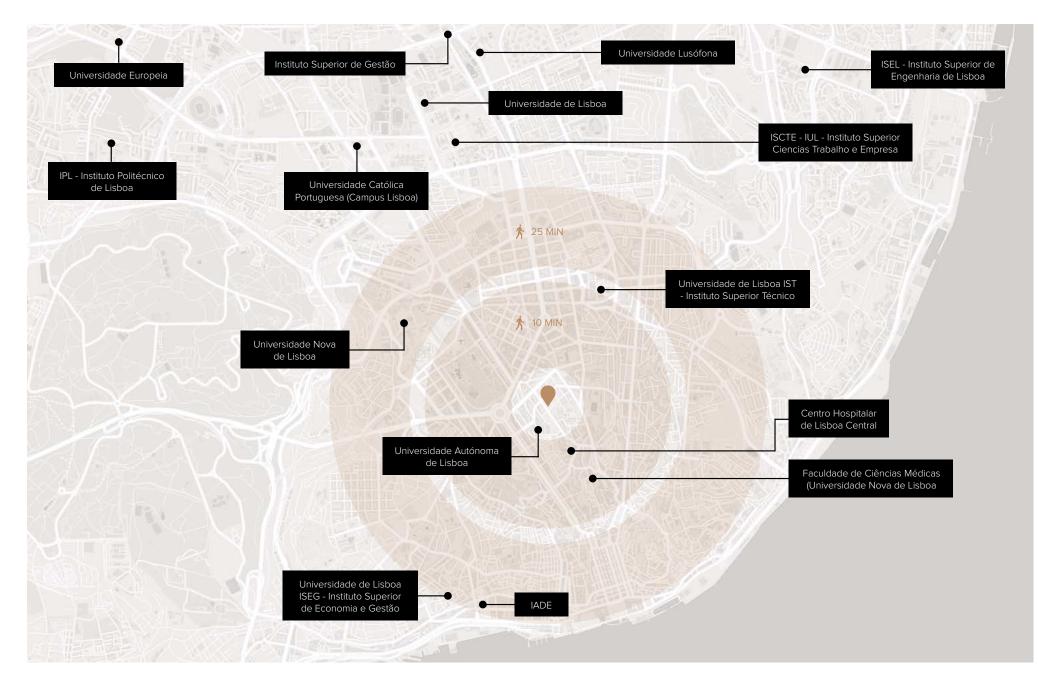

# **Student life in Lisbon**

Lisbon offers an exceptional university experience for students. Great restaurants, lively nightlife and a vast array of entertainment options mean that Lisbon is a fantastic choice for students looking to make the most of their years at uni.

Collegiate Marquês de Pombal offers unbeatable facilities, with everything you need to make your student life unforgettable.

Our 330 single or double studios all come with fully equipped kitchens and private en-suite bathrooms, giving our student residents their independence, while also being part of a diverse and multicultural community.