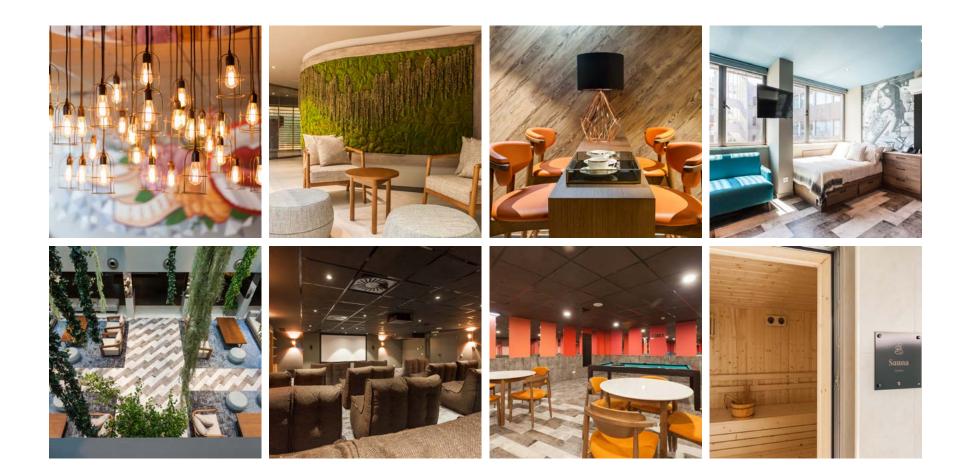

# **Fantastic Features**

Collegiate Marquês de Pombal surpasses even the highest expectations of student living, providing simply stunning studios and luxurious living spaces in the heart of Lisbon. State-of-the-art and pristine facilities are designed to provide the ultimate university experience.

24/7 concierge

BE

Peaceful library

Private fitness suite

and Wi-Fi

ųĦФ

All-inclusive

lodgings

Secure bicycle storage

| 0 |
|---|

On-site laundry room

| Private ( | dinner |
|-----------|--------|
| party r   | oom    |

On-site cinema

High-speed

State-of-the-art security

**?** 

All studios have a kitchen with a bar counter and stools for two people, sink, oven/ microwave, induction hob, integrated fridge freezer, private bathroom, desks with drawers and study chairs, shelves, wardrobe and storage space. Plugs with USB ports also come as standard.