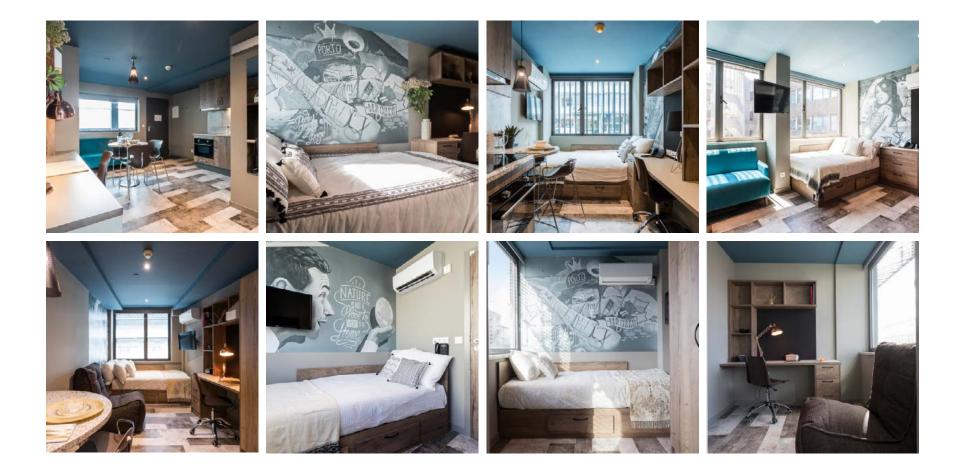

Collegiate Marquês de Pombal offers unbeatable facilities, with everything you need to make your student life unforgettable.

Our 330 single or double studios all come with fully equipped kitchens and private en-suite bathrooms, giving our student residents their independence, while also being part of a diverse and multicultural community.

All studios have a kitchen with a bar counter and stools for two people, sink, oven/ microwave, induction hob, integrated fridge freezer, private bathroom, desks with drawers and study chairs, shelves, wardrobe and storage space. Plugs with USB ports also come as standard.