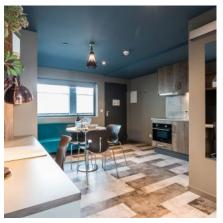

Collegiate Marquês de Pombal offers unbeatable facilities, with everything you need to make your student life unforgettable.

Our 330 single or double studios all come with fully equipped kitchens and private en-suite bathrooms, giving our student residents their independence, while also being part of a diverse and multicultural community.

High-speed broadband and Wi-Fi

All-inclusive lodgings

On-site laundry room

State-of-the-art security

All studios have a kitchen with a bar counter and stools for two people, sink, oven/microwave, induction hob, integrated fridge freezer, private bathroom, desks with drawers and study chairs, shelves, wardrobe and storage space.