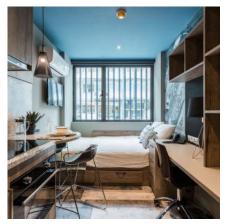

Collegiate Marquês de Pombal offers unbeatable facilities, with everything you need to make your student life unforgettable.

Our 330 single or double studios all come with fully equipped kitchens and private en-suite bathrooms, giving our student residents their independence, while also being part of a diverse and multicultural community.

High-speed broadband and Wi-Fi

All-inclusive lodgings

On-site laundry room

State-of-the-art security

All studios have a kitchen with a bar counter and stools for two people, sink, oven/microwave, induction hob, integrated fridge freezer, private bathroom, desks with drawers and study chairs, shelves, wardrobe and storage space.