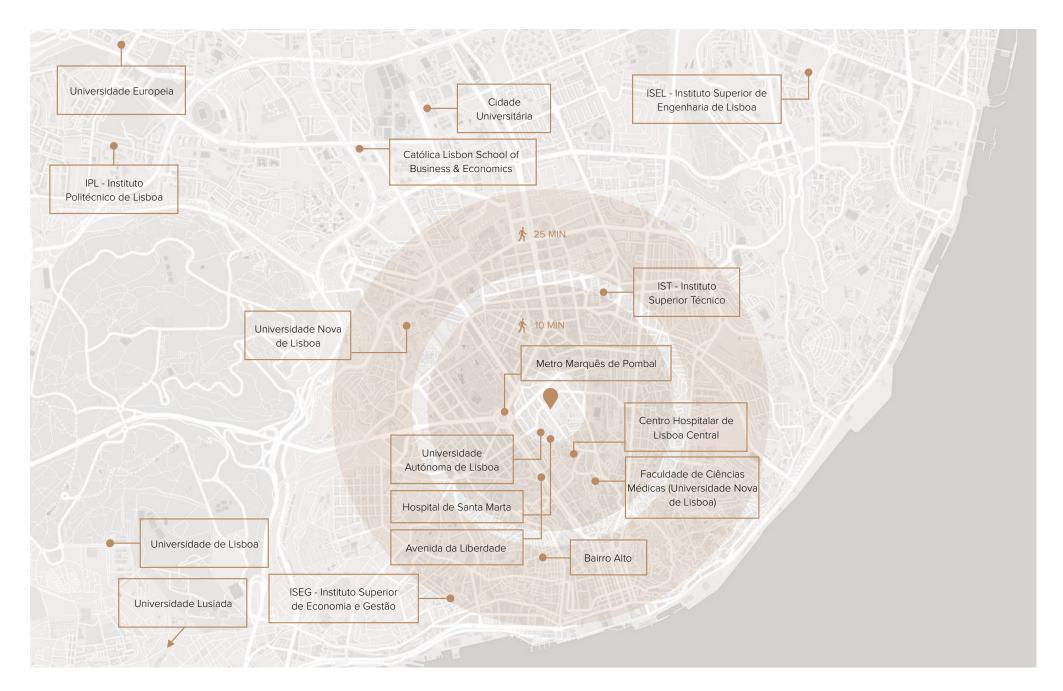

### **Student life in Lisbon**

Lisbon offers an exceptional university experience for students. Great restaurants, lively nightlife and a vast array of entertainment options mean that Lisbon is a fantastic choice for students looking to make the most of their years at uni.

Collegiate Marquês de Pombal offers unbeatable facilities, with everything you need to make your student life unforgettable.

Our 330 single or double studios all come with fully equipped kitchens and private en-suite bathrooms, giving our student residents their independence, while also being part of a diverse and multicultural community.