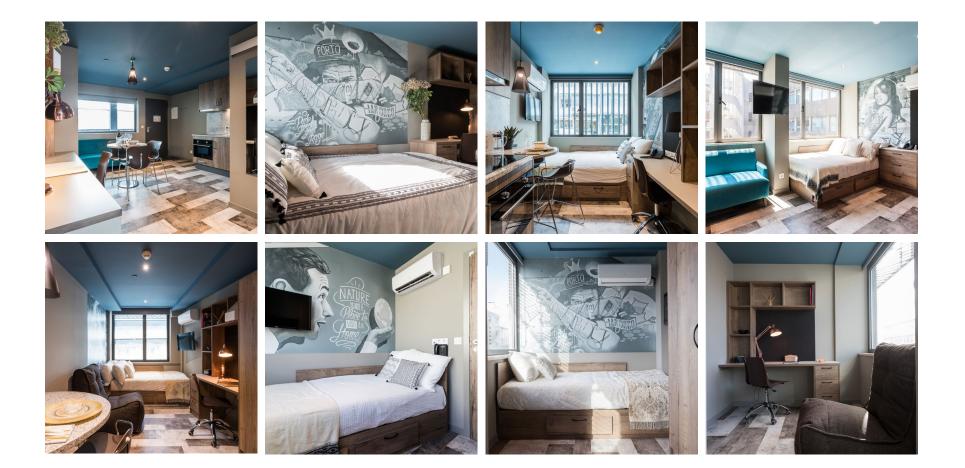

Collegiate Marquês de Pombal offers unbeatable facilities, with everything you need to make your student life unforgettable.

Our 330 single or double studios all come with fully equipped kitchens and private en-suite bathrooms, giving our student residents their independence, while also being part of a diverse and multicultural community.

All studios have a kitchen with a bar counter and stools for two people, sink, oven/ microwave, induction hob, integrated fridge freezer, private bathroom, desks with drawers and study chairs, shelves, wardrobe and storage space.