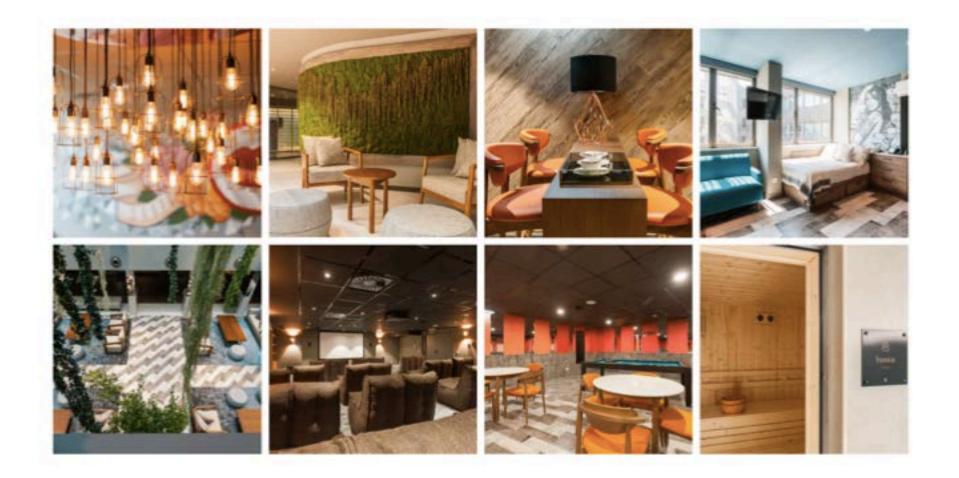

### **Fantastic Features**

Collegiate Marquês de Pombal surpasses even the highest expectations of student living, providing simply stunning studios and luxurious living spaces in the heart of Lisbon. State-of-the-art and pristine facilities are designed to provide the ultimate university experience.

24/7 concierge

BE

Peaceful library

Private fitness suite

and Wi-Fi

ųĦФ

All-inclusive

lodgings

Secure bicycle storage

| 0 |
|---|

On-site laundry room

| Private ( | dinner |
|-----------|--------|
| party r   | oom    |

On-site cinema

High-speed

State-of-the-art security

**?** 

All studios have a kitchen with a bar counter and stools for two people, sink, oven/ microwave, induction hob, integrated fridge freezer, private bathroom, desks with drawers and study chairs, shelves, wardrobe and storage space.