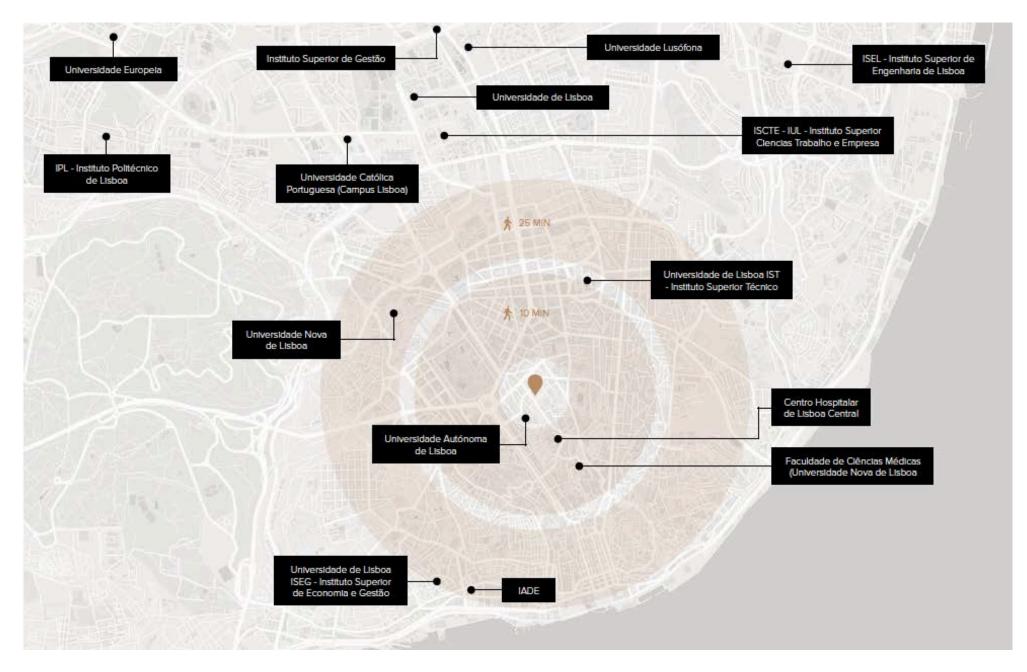

### **Student life in Lisbon**

Lisbon offers an exceptional university experience for students. Great restaurants, lively nightlife and a vast array of entertainment options mean that Lisbon is a fantastic choice for students looking to make the most of their years at uni.